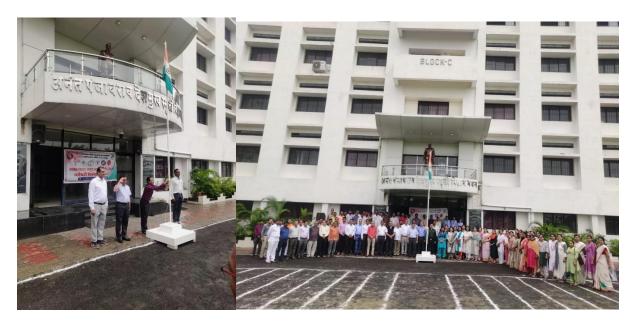

On 15th August 2023, the flag hoisting ceremony was held in the college premises under the presidential of Hon'ble Principal Prof Mahendra P. Dhore. Hon'ble Principal of the College Prof. Mahendra P. Dhore hoisted the flag in the campus. The teachers and non-teaching staff of the college were present in large numbers. During this NCC and NSS students were present for this Independence Day.

Hon'ble Principal Prof. Mahendra Dhore sir along with the teaching and non-teaching staff and the NCC girls while celebrating the Independence Day

NCC girls while celebrating the Independence Day

Shri Shivaji Education Society Amravati's **Science College**, Congress-Nagar, Nagpur