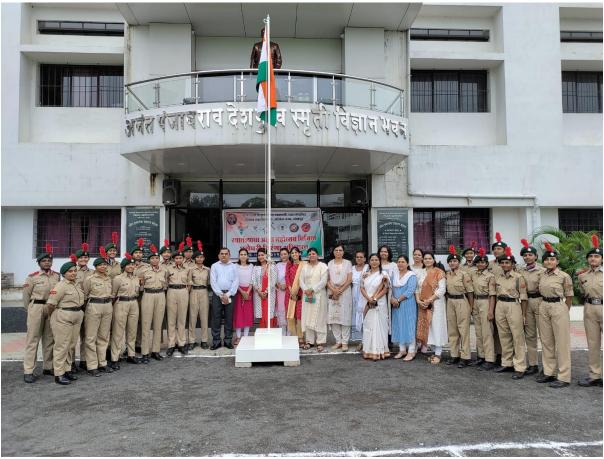

On 15th August 2023, the flag hoisting ceremony was held in the college premises under the presidential of Hon'ble Principal Prof Mahendra P. Dhore. Hon'ble Principal of the College Prof. Mahendra P. Dhore hoisted the flag in the campus. The teachers and non-teaching staff of the college were present in large numbers. During this NCC and NSS students were present for this Independence Day.

Hon'ble Principal Prof. Mahendra Dhore sir along with the teaching and non-teaching staff and the NCC girls while celebrating the Independence Day

NCC girls while celebrating the Independence Day

Shri Shivaji Education Society Amravati's **Science College**, Congress-Nagar, Nagpur