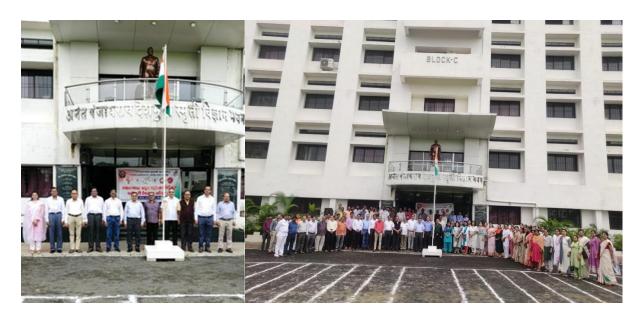

On 15th August 2023, the flag hoisting ceremony was held in the college premises under the presidential of Hon'ble Principal Prof Mahendra P. Dhore. Hon'ble Principal of the College Prof. Mahendra P. Dhore hoisted the flag in the campus. The teachers and non-teaching staff of the college were present in large numbers. During this NCC and NSS students were present for this Independence Day.

Hon'ble Principal Prof. Mahendra Dhore sir along with the teaching and non-teaching staff and the NCC girls while celebrating the Independence Day

NCC girls while celebrating the Independence Day

Shri Shivaji Education Society Amravati's **Science College**, Congress-Nagar, Nagpur